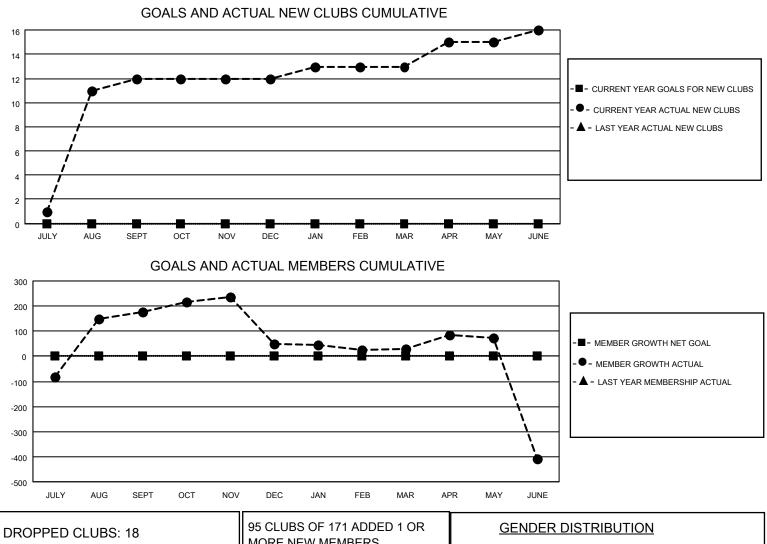

## LOCATION NEPAL

District 325 C

Results as of: 6/30/2023

| Clubs                 |               |           |               | Members               |                       |                         |                                                    |
|-----------------------|---------------|-----------|---------------|-----------------------|-----------------------|-------------------------|----------------------------------------------------|
| RESULTS FOR 2022-2023 |               |           |               | RESULTS FOR 2022-2023 |                       |                         |                                                    |
| QUARTER               | NEW CLUB GOAL | NEW CLUBS | DROPPED CLUBS | QUARTER               | ER GROWTH NET<br>GOAL | MEMBER GROWTH<br>ACTUAL | DROPPED<br>MEMBERS ACTUAL<br>(including transfers) |
| JULY/AUG/SEPT         | 0             | 12        | 0             | JULY/AUG/SEPT         | 0                     | 571                     | 261                                                |
| OCT/NOV/DEC           | 0             | 0         | 10            | OCT/NOV/DEC           | 0                     | 79                      | 203                                                |
| JAN/FEB/MAR           | 0             | 1         | 4             | JAN/FEB/MAR           | 0                     | 88                      | 90                                                 |
| APR/MAY/JUNE          | 0             | 3         | 4             | APR/MAY/JUNE          | 0                     | 203                     | 624                                                |

| DROPPED CLUBS: 18       |            | MORE NEW MEMBERS          | MALE<br>FEMALE                     | 2,415 (70.00%)<br>1,034 (29.97%) |
|-------------------------|------------|---------------------------|------------------------------------|----------------------------------|
| DROPPED MEMBERS         | 8          |                           | NON BINARY<br>PREFER NOT TO ANSWER | 1 (0.03%)<br>0 (0.00%)           |
| CLUB CANCELLED<br>OTHER | 278<br>892 | CLICK HERE FOR CUMULATIVE | TOTAL FAMILY UNIT MEMBERS          | 3 2,871                          |
| TOTAL                   | 1,178      |                           | FAMILY MEMBERS PAYING HAI          | LF DUES 2,136                    |